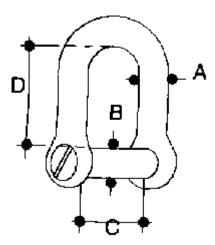

| Item Number | Size  | A     | В   | С    | D    | WLL   | Price    | Qty |
|-------------|-------|-------|-----|------|------|-------|----------|-----|
| S0115-NS06  | 1/4   | 1/4   | .23 | .48  | .85  | 750   | \$6.74   | 0   |
| S0115-NS08  | 5/16  | 5/I6  | .31 | .67  | 1.11 | 1,000 | \$8.46   | 0   |
| S0115-NS10  | 3/8   | 3/8   | .39 | .79  | 1.38 | 1,200 | \$14.96  | 0   |
| S0115-NS12  | 15/32 | 15/32 | .47 | .93  | 1.64 | 1,500 | \$17.95  | 0   |
| S0115-NS13  | 1/2   | 1/2   | .54 | 1.09 | 1.84 | 2,500 | \$22.66  | 0   |
| S0115-NS16  | 5/8   | 5/8   | .64 | 1.27 | 2.19 | 3,000 | \$33.80  | 0   |
| S0115-NS20  | 3/4   | 3/4   | .75 | 1.50 | 2.60 | 4,000 | \$50.18  | 0   |
| S0115-NS22  | 7/8   | 7/8   | .87 | 1.73 | 3.01 | 5,000 | \$79.88  | 0   |
| S0115-NS25  | 1     | 1     | .98 | 1.94 | 3.42 | 6,000 | \$123.03 | 0   |

All values are shown in inches (or as noted above), except for WLL and WT that are in pounds.

1 of 2 7/15/2009 12:49 PM